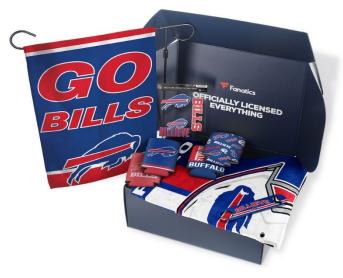

Contents include Wincraft by Fanatics products: 30" x 60" beach towel, a two-sided garden flag with a metal garden flag pole, a multi-use decal sheet with three decals, 7" durable stainless steel bottle opener, slim can cooler 2-pack and regular can cooler 2-pack.